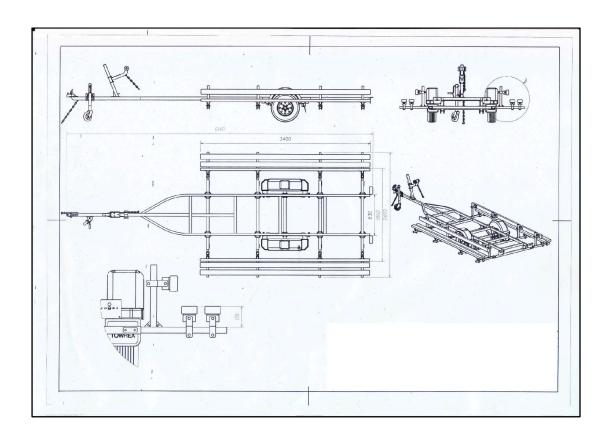

## **RobotX 2022 Trailer Specifications**

Document Date: October 18, 2022

Towrex will supply trailers as per the drawing below. Trailers will be supplied complete and assembled ready for use. Trailer will be fitted with winch post, outriggers on each side of the chassis to support the pontoons. Outriggers will be positioned lower than the chassis to help with ease of launching and retrieving the boat. The trailer will be supplied as a single axle with black poly guards, ADR compliant lighting, coupling and other standard fixtures. Towrex Trailers supply ADR compliant trailers built to meet and exceed the minimum ADR design regulations as set out on the Australian Government website.

*Please note*: some adjustments will be required to the trailer once the boat has been loaded on to the trailer. Examples of adjustments would be width of carpeted bunks supporting the pontoons, height of the carpeted bunks guiding the pontoon on the trailer, location of winch post.