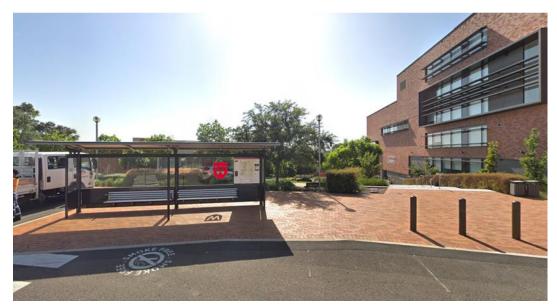

# Pick-up/Drop-off at WSU

 All pick-ups and drop-off at Western Sydney University will be in the carpark, at the bus stop, out the front of the Library (Building T).