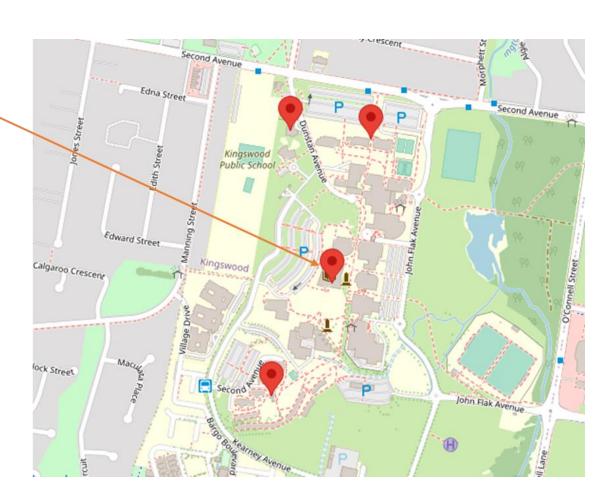

# Pick-up/Drop-off at WSU

 All pick-ups and drop-off at Western Sydney University will be in the carpark, at the bus stop, out the front of the Library (Building T).