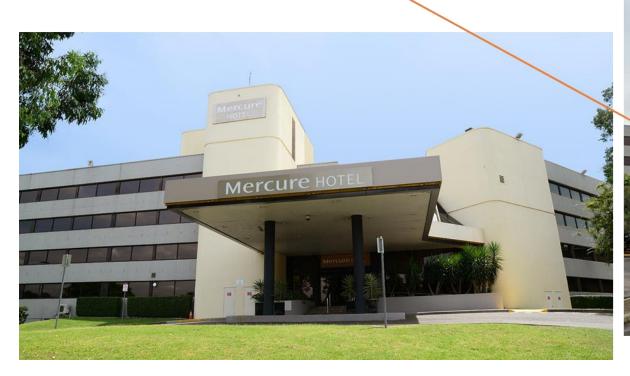

# Pick-up/Drop-off at Mercure

 All pick-ups and drop-off at the Mercure hotel will be from the front of the hotel.