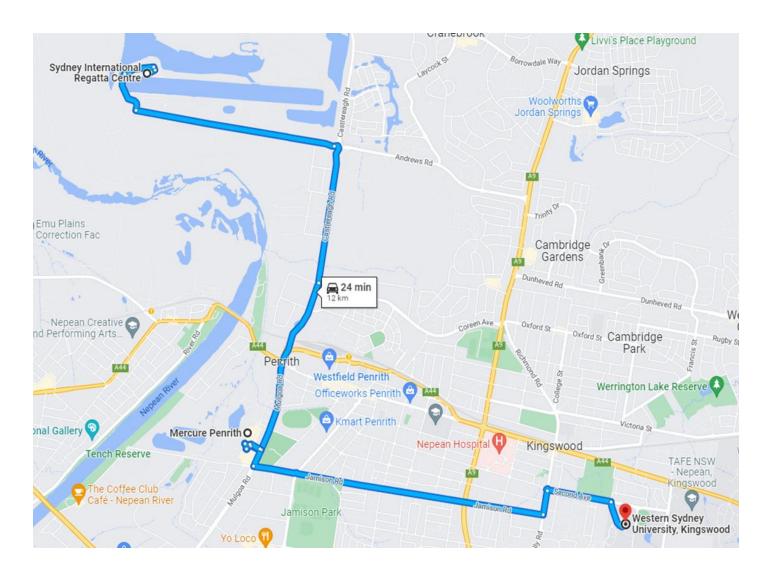

#### SIRC –WSU via Mercure & reverse



### Drop-off & Pick-up at SIRC

• All drop-offs and pick-ups will be from the bus stop.

 'S' on the map, at the South-Western corner of the UAV Land Operating Area



# Pick-up/Drop-off at Mercure

 All pick-ups and drop-off at the Mercure hotel will be from the front of the hotel.





# Pick-up/Drop-off at WSU

 All pick-ups and drop-off at Western Sydney University will be in the carpark, at the bus stop, out the front of the Library (Building T).





# Shopping Trips (SIRC-SIRC via Bunnings, Westfield and Henry St)



### Westfield (drop-off)

 Drop-off at Westfield will be opposite 99 Bikes on High Street





## Westfield (pick-up)

 Pick-up at Westfield will be from the carpark next to 99 Bikes





### Henry Street

 Drop-off and pick-up will be from the carpark outside Battery