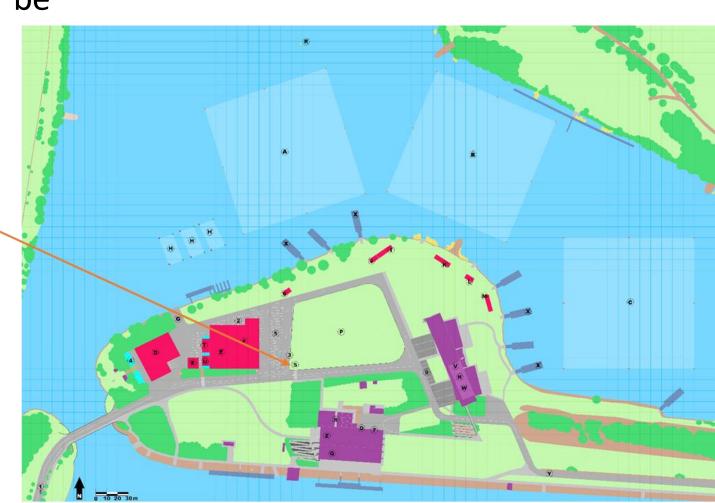

### Drop-off & Pick-up at SIRC

• All drop-offs and pick-ups will be from the bus stop.

 'S' on the map, at the South-Western corner of the UAV Land Operating Area