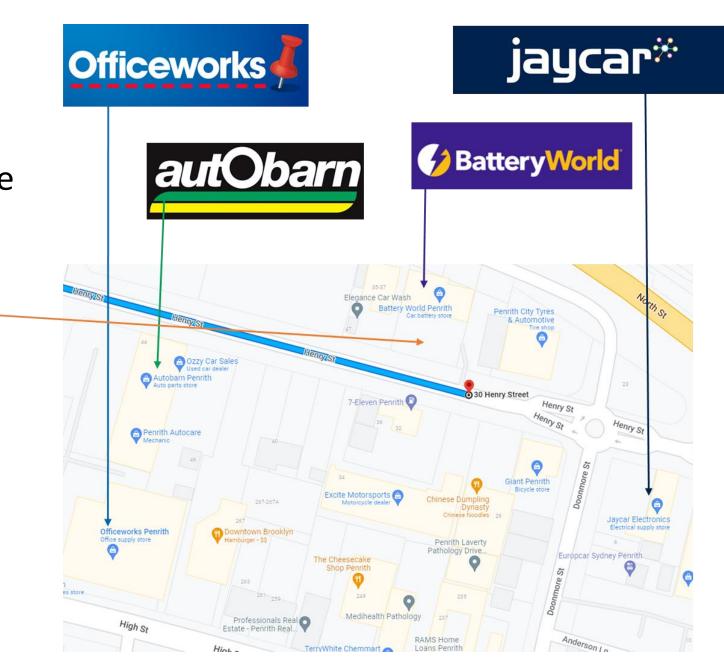

### Henry Street

 Drop-off and pick-up will be from the carpark outside Battery World or somewhere nearby.