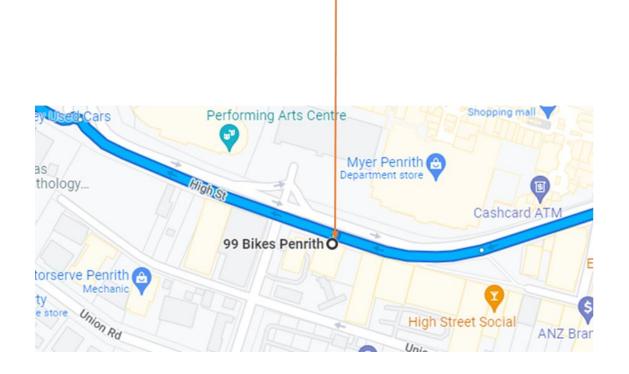

### Westfield (drop-off)

 Drop-off at Westfield will be opposite 99 Bikes on High Street

## Westfield (pick-up)

 Pick-up at Westfield will be from the carpark next to 99 Bikes