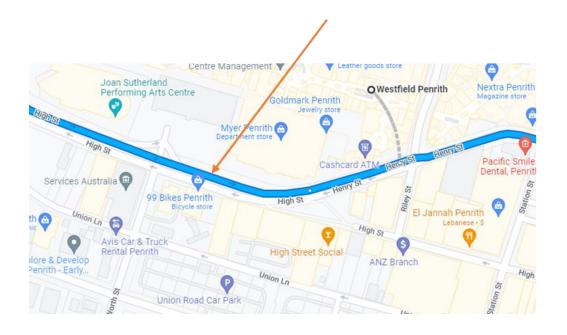

### Westfield (drop-off)

 Drop-off at Westfield will be opposite 99 Bikes on High Street

## Westfield (pick-up)

 Pick-up at Westfield will be from the carpark next to 99 Bikes