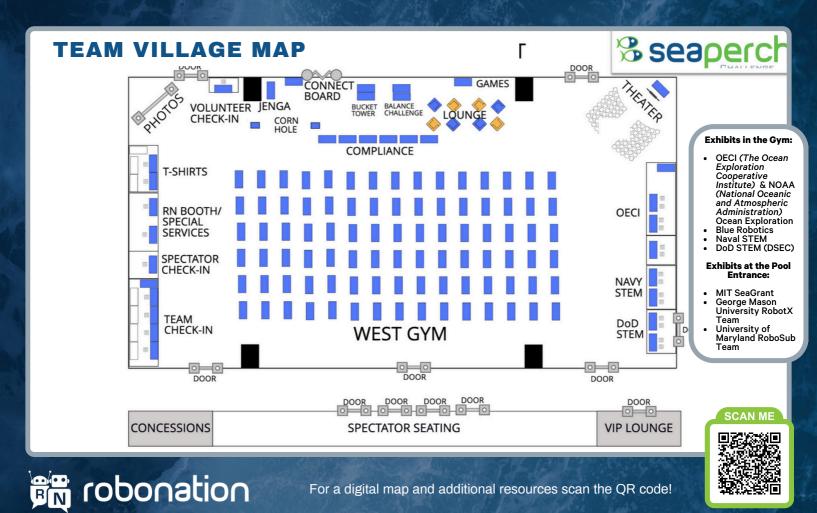

## **KEY**

- CHECK-IN / TEAM VILLAGE Eppley West Gym (Upper Level)
- SPECTATOR SEATING (Upper Level)
- POOL CHECK-IN / TRIAGE (Lower Level)
- **COMPETITION POOL (Lower Level)**
- PRACTICE POOL (Lower Level)
- **OUTDOOR EXHIBITS (Lower Level)**
- **TEAM PRESENTATIONS Cambridge** Community Center 1100, 1111, 1205
- PARKING (FRIDAY) Stadium Drive Garage
- PARKING (SATURDAY) Terrapin Trail Garage
- **DINING Yahentamitsi Dining Hall**
- DORM Pyon-Chen Hall
- DORM La Plata Hall
- AWARDS La Plata Beach
- STAFF PARKING Lot 2A