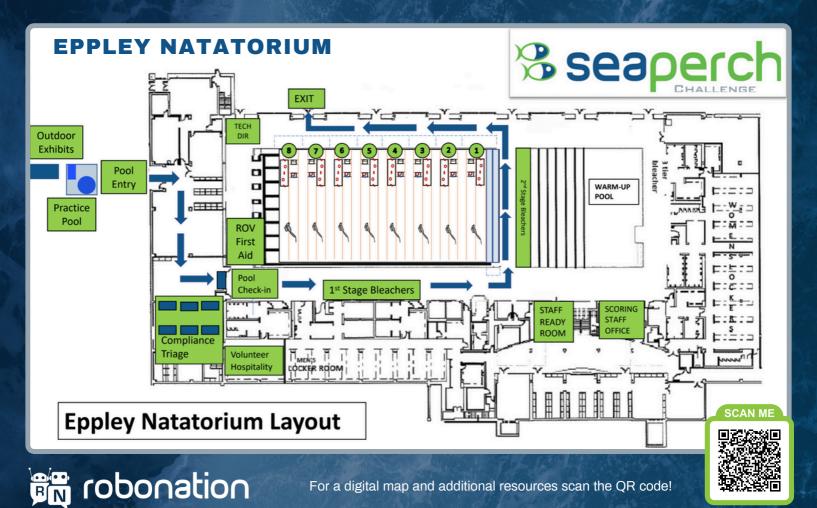

## **EVENT MAPS**

## SEAPERCH CHALLENGE

EPPLEY RECREATION CENTER - UMD

Open Map

## **KEY**

- CHECK-IN / TEAM VILLAGE Eppley West Gym (Upper Level)
- SPECTATOR SEATING (Upper Level)
- POOL CHECK-IN / TRIAGE (Lower Level)
- **COMPETITION POOL (Lower Level)**
- PRACTICE POOL (Lower Level)
- **OUTDOOR EXHIBITS (Lower Level)**
- **TEAM PRESENTATIONS Cambridge** Community Center 1100, 1111, 1205
- PARKING (FRIDAY) Stadium Drive Garage
- PARKING (SATURDAY) Terrapin Trail Garage
- **DINING Yahentamitsi Dining Hall**
- DORM Pyon-Chen Hall
- DORM La Plata Hall
- AWARDS La Plata Beach
- STAFF PARKING Lot 2A

For a digital map and additional resources scan the QR code!