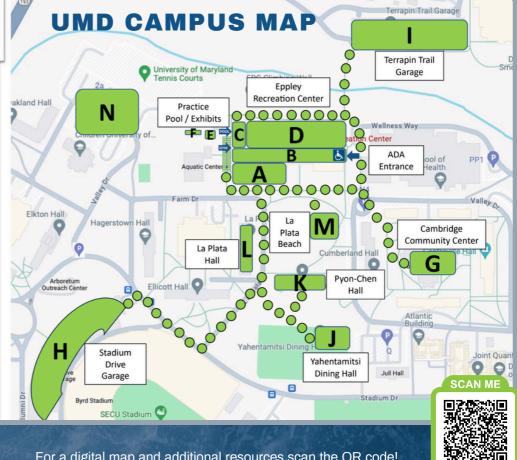

## **EVENT MAPS**

## SEAPERCH CHALLENGE

EPPLEY RECREATION CENTER - UMD

Open Map

## **KEY**

- CHECK-IN / TEAM VILLAGE Eppley West Gym (Upper Level)
- SPECTATOR SEATING (Upper Level)
- POOL CHECK-IN / TRIAGE (Lower Level)
- **COMPETITION POOL (Lower Level)**
- PRACTICE POOL (Lower Level)
- **OUTDOOR EXHIBITS (Lower Level)**
- **TEAM PRESENTATIONS Cambridge** Community Center 1100, 1111, 1205
- PARKING (FRIDAY) Stadium Drive Garage
- PARKING (SATURDAY) Terrapin Trail Garage
- **DINING Yahentamitsi Dining Hall**
- DORM Pyon-Chen Hall
- DORM La Plata Hall
- AWARDS La Plata Beach
- STAFF PARKING Lot 2A

For a digital map and additional resources scan the QR code!